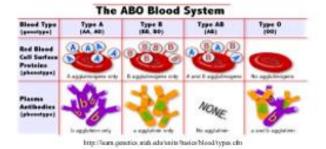

### SCIENCE ACTIVITIES BLOOD TYPING/FORENSIC SCIENCE

#### What are blood types?

There are 3 alleles or genes for blood type: A, B, & O. Since we have 2 genes, there are 6 possible combinations.