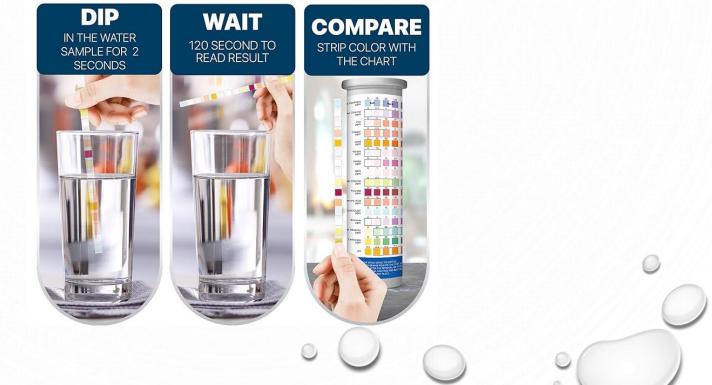

## Goal of the E-STEAM Project for Girls

To increase awareness and interest in STEAM-related careers and the pursuit of higher education.

### SCIENCE ACTIVITIES BLOOD TYPING/FORENSIC SCIENCE

#### What are blood types?

There are 3 alleles or genes for blood type: A, B, & O. Since we have 2 genes, there are 6 possible combinations.







### SCIENCE ACTIVITIES SQUID DISSECTION/ANATOMY





# SCIENCE ACTIVITIES



### SCIENCE ACTIVITIES WATER QUALITY TESTING/CHEMISTY



### TECHNOLOGY ACTIVITIES VIRTUAL REALITY



### TECHNOLOGY ACTIVITIES LIBRARY TECHNOLOGY



### ENGINEERING ACTIVITIES CODING ROBOTS





### ART (AND SCIENCE) ACTIVITIES AGAR ART/ART & MICROBIOLOGY



### MATH ACTIVITIES M&M MATH/STATISTICS

# How does your <u>large</u> sample compare to the population?

The Official Point Estimates for Plain M&Ms\* [Note: 5his is for Cleveland plant- CLV in date code]



12.4%
 13.5%
 13.1%
 20.7%
 20.5%
 19.8%





- Researcher
- Environmental Scientist
- Food Scientist
- Quality Control Scientist
- Biochemist
- Occupational Health and Safety Specialist
- Nurse
- Neurosurgeon
- Marine Biologist





- Computer System Analyst
- Software Developer
- Web Developer
- Systems Administrator
- Network Administrator
- Game Developer



CAREER EXPLORATION

-