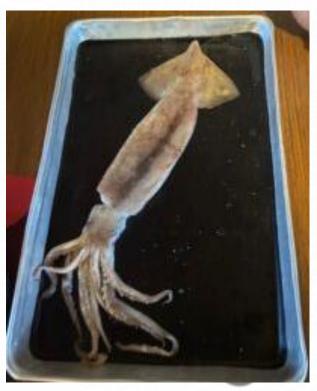

## Goal of the E-STEAM Project for Girls

To increase awareness and interest in STEAM-related careers and the pursuit of higher education.

### SCIENCE ACTIVITIES BLOOD TYPING/FORENSIC SCIENCE

#### What are blood types?

There are 3 alleles or genes for blood type: A, B, & O. Since we have 2 genes, there are 6 possible combinations.







### SCIENCE ACTIVITIES SQUID DISSECTION/ANATOMY





# SCIENCE ACTIVITIES



### SCIENCE ACTIVITIES WATER QUALITY TESTING/CHEMISTY



### TECHNOLOGY ACTIVITIES VIRTUAL REALITY



### TECHNOLOGY ACTIVITIES LIBRARY TECHNOLOGY



### ENGINEERING ACTIVITIES CODING ROBOTS





### ART (AND SCIENCE) ACTIVITIES AGAR ART/ART & MICROBIOLOGY



### MATH ACTIVITIES M&M MATH/STATISTICS

# How does your <u>large</u> sample compare to the population?

The Official Point Estimates for Plain M&Ms\* [Note: 5his is for Cleveland plant- CLV in date code]



12.4%
 13.5%
 13.1%
 20.7%
 20.5%
 19.8%





- Researcher
- Environmental Scientist
- Food Scientist
- Quality Control Scientist
- Biochemist
- Occupational Health and Safety Specialist
- Nurse
- Neurosurgeon
- Marine Biologist





- Computer System Analyst
- Software Developer
- Web Developer
- Systems