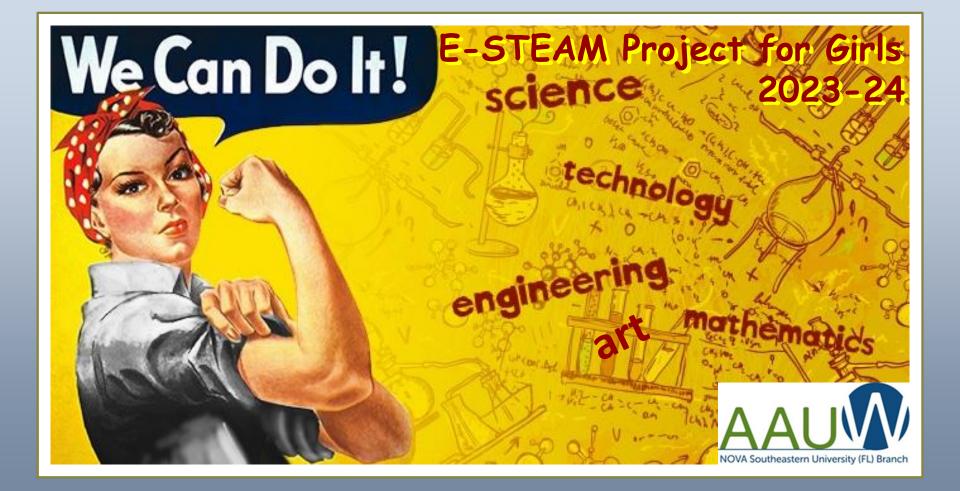

#### What are blood types?

There are 3 alleles or genes for blood type: A, B, & O. Since we have 2 genes, there are 6 possible combinations.