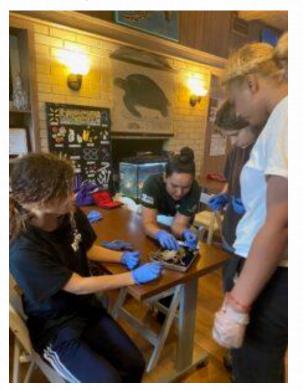

## Goal of the E-STEAM Project for Girls

To increase awareness and interest in STEAM-related careers and the pursuit of higher education.

### SCIENCE ACTIVITIES BLOOD TYPING/FORENSIC SCIENCE

#### What are blood types?

There are 3 alleles or genes for blood type: A, B, & O. Since we have 2 genes, there are 6 possible combinations.







### SCIENCE ACTIVITIES SQUID DISSECTION/ANATOMY





# SCIENCE ACTIVITIES



### SCIENCE ACTIVITIES WATER QUALITY TESTING/CHEMISTY



### TECHNOLOGY ACTIVITIES VIRTUAL REALITY



### TECHNOLOGY ACTIVITIES LIBRARY TECHNOLOGY



### ENGINEERING ACTIVITIES CODING ROBOTS





### ART (AND SCIENCE) ACTIVITIES AGAR ART/ART & MICROBIOLOGY



### MATH ACTIVITIES M&M MATH/STATISTICS

# How does your <u>large</u> sample compare to the population?

The Official Point Estimates for Plain M&Ms\* [Note: 5his is for Cleveland plant- CLV in date code]



12.4%
 13.5%
 13.1%
 20.7%
 20.5%
 19.8%





- Researcher
- Environmental Scientist
- Food Scientist
- Quality Control Scientist
- Biochemist
- Occupational Health and Safety Specialist
- Nurse
- Neurosurgeon
- Marine Biologist





- Computer System Analyst
- Software Developer
- Web Developer
- Syste