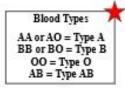

#### What are blood types?

There are 3 alleles or genes for blood type: A, B, & O. Since we have 2 genes, there are 6 possible combinations.