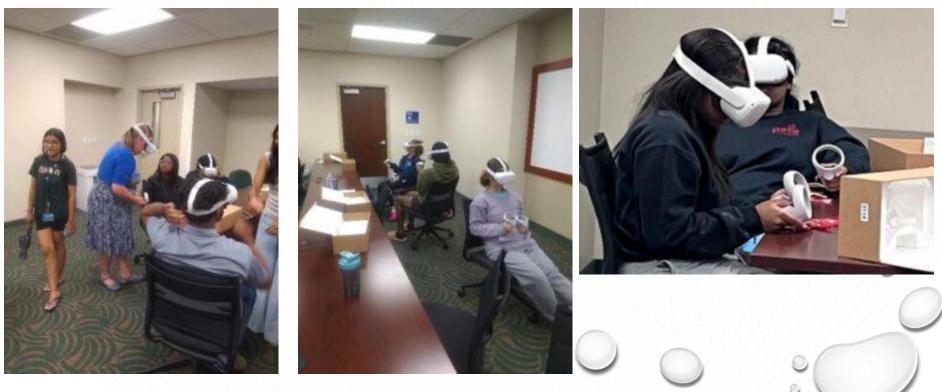

## Goal of the E-STEAM Project for Girls

To increase awareness and interest in STEAM-related careers and the pursuit of higher education.

### SCIENCE ACTIVITIES BLOOD TYPING/FORENSIC SCIENCE

#### What are blood types?

There are 3 alleles or genes for blood type: A, B, & O. Since we have 2 genes, there are 6 possible combinations.







### SCIENCE ACTIVITIES SQUID DISSECTION/ANATOMY





# SCIENCE ACTIVITIES



### SCIENCE ACTIVITIES WATER QUALITY TESTING/CHEMISTY



### TECHNOLOGY ACTIVITIES VIRTUAL REALITY



### TECHNOLOGY ACTIVITIES LIBRARY TECHNOLOGY



### ENGINEERING ACTIVITIES CODING ROBOTS





### ART (AND SCIENCE) ACTIVITIES AGAR ART/ART & MICROBIOLOGY



### MATH ACTIVITIES M&M MATH/STATISTICS

# How does your <u>large</u> sample compare to the population?

The Official Point Estimates for Plain M&Ms\* [Note: 5his is for Cleveland plant- CLV in date code]



12.4%
 13.5%
 13.1%
 20.7%
 20.5%
 19.8%





- Researcher
- Environmental Scientist
- Food Scientist
- Quality Control Scientist
- Biochemist
- Occupational Health and Safety Specialist
- Nurse
- Neurosurgeon
- Marine Biologist





- Computer System Analyst
- Software Developer
- Web Developer
- Systems Administrator
- Network Administrator
- Game Developer



CAREER EXPLORATION

- Biomedical Engineer
- Chemical Engineer
- Ele