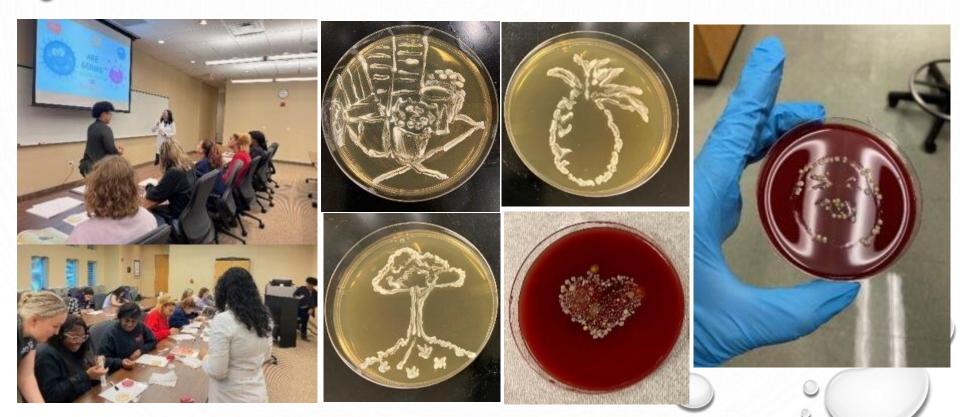

## Goal of the E-STEAM Project for Girls

To increase awareness and interest in STEAM-related careers and the pursuit of higher education.

### SCIENCE ACTIVITIES BLOOD TYPING/FORENSIC SCIENCE

#### What are blood types?

There are 3 alleles or genes for blood type: A, B, & O. Since we have 2 genes, there are 6 possible combinations.







### SCIENCE ACTIVITIES SQUID DISSECTION/ANATOMY





# SCIENCE ACTIVITIES



### SCIENCE ACTIVITIES WATER QUALITY TESTING/CHEMISTY



### TECHNOLOGY ACTIVITIES VIRTUAL REALITY



### TECHNOLOGY ACTIVITIES LIBRARY TECHNOLOGY



### ENGINEERING ACTIVITIES CODING ROBOTS





### ART (AND SCIENCE) ACTIVITIES AGAR ART/ART & MICROBIOLOGY



### MATH ACTIVITIES M&M MATH/STATISTICS

# How does your <u>large</u> sample compare to the population?

The Official Point Estimates for Plain M&Ms\* [Note: 5his is for Cleveland plant- CLV in date code]



12.4%
 13.5%
 13.1%
 20.7%
 20.5%
 19.8%





- Researcher
- Environmental Scientist
- Food Scientist
- Quality Control Scientist
- Biochemist
- Occupational Health and Safety Specialist
- Nurse
- Neurosurgeon
- Marine Biologist





- Computer System Analyst
- Software Developer
- Web Developer
- Systems Administrator
- Network Administrator
- Game Developer



CAREER EXPLORATION

- Biomedical Engineer
- Chemical Engineer
- Electrical Engineer

٠

- Petroleum Engineer
- Hardware Engineer
- Aerospace Engineer
- Nuclear Engineer
- Environmental Engineer



- Graphic Designer
- Web Des